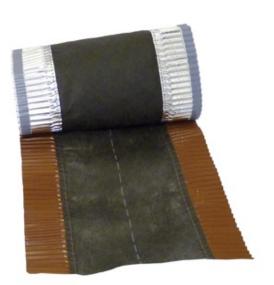

# DIM ROLL 300 tile red flexible ventilation - L. 5 m - W. 300 mm

Roof ventilations ensure good air circulation between the bottom of the roof and the ridge and thus provide for the durability of the roof.

#### **Technical description**

Fibre and aluminium ventilated ridge: ventilation holes with sealing edge Pleated sleeve made of malleable aluminium with high covering performance (easy treading) Sewn sleeve and body Ventilation surface: 200 cm2 to the ml